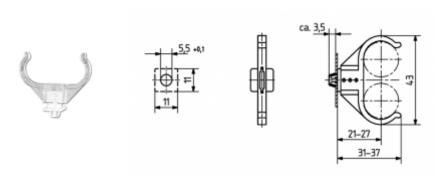

## **Compact Fluorescent Lampholders**

Accessories for TC-L lamps

26.726.U310

color pkg. wt. part no.

white 500 2 g 26.726.U310.50

Lamp center: 21 / 24 / 27 mm Supports for TC-L lamps

Push-in pins 5.5 mm dia.

Support material: PC

- Two pieces, adjustable height,
- Snap in pin: white
- Support: transparent
- Base and support are packed separately.
- Supports ensure a constant gap between lamp and geartray
- For applications with a high light output (reflectors, glass covers, several lamps next to each other), we recommend metal supports, part no. 26.726.U810 / 26.726.U811 / 26.726.U826.
- The position of the lamp support relative to the lampholder acts as a lamp key system in accordance with IEC 60901