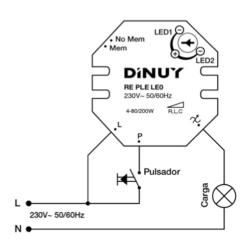

imum to the maximum: ~3seg     |
| Control                       |                                         | No lighted pushbuttons                    |
| Maximum number of pushbuttons |                                         | unlimited (no lighted pushbuttons)        |
| Dimensions                    |                                         | 42 x 45 x 12mm                            |
| Working temperature           |                                         | 0ºC ~ +40ºC                               |
| Protection degree             |                                         | IP20, according to UNE EN20324            |
| According to the standard     |                                         | UNE EN60669-2-1                           |



## **Dimensions**



## **Wiring Diagram**