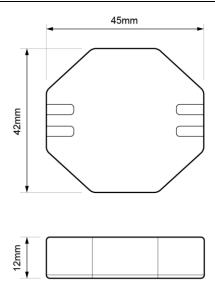

## **Dimensions**

## **Technical Caracteristics**

| Reference                     |                                         | RE PLE LEO                                |
|-------------------------------|-----------------------------------------|-------------------------------------------|
| Power Supply                  |                                         | 230V~ 50/60Hz                             |
| Consumption                   |                                         | 0,7W                                      |
| Type of load                  |                                         | Dimmable Led Lamps                        |
| Load                          | Dimmable 230V Led Lamps (leading edge)  | 4W ~ 80W                                  |
|                               | Dimmable 230V Led Lamps (trailing edge) | 4W ~ 200W                                 |
|                               | Dimmable 12V Led Lamps with             | 4 trafos of 50W y 1lamp/trafo or 2 trafos |
|                               | electronic transformer.                 | de 100W y 1lamp/trafo                     |
| Dimming speed                 |                                         | From de minimum to the maximum: ~3seg     |
| Control                       |                                         | No lighted pushbuttons                    |
| Maximum number of pushbuttons |                                         | unlimited (no lighted pushbuttons)        |
| Dimensions                    |                                         | 42 x 45 x 12mm                            |
| Working temperature           |                                         | 0ºC ~ +40ºC                               |
| Protection degree             |                                         | IP20, according to UNE EN20324            |
| According to the standard     |                                         | UNE EN60669-2-1                           |