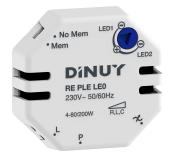

## Description

- •Dimmer with latest technology to control dimmable LED lamps.
- •Very small sixe 12mm, Universal switch box mounting dimmer for led lamps.
- Valid for different LED lapms::
  - Dimmable 230V Led lamps (Leading edge)
  - Dimmable 230 Led lamps (Trailing edge)
  - Dimmable 12V Led lamps with electronic transformer.
- Pushbutton control: Brief > ON / OFF, Sustained press > Dimming UP / DOWN.
- Memory function
- The minimum brighteness level can be adjusted by using the selector knob. It avoids flickers or malfunctions in the lamps.
- Protected againts overloading, short circuits and overheating.

## **Technical Caracteristics**

| Reference                     |                                         | RE PLE LEO                                |
|-------------------------------|-----------------------------------------|-------------------------------------------|
| Power Supply                  |                                         | 230V~ 50/60Hz                             |
| Consumption                   |                                         | 0,7W                                      |
| Type of load                  |                                         | Dimmable Led Lamps                        |
| Load                          | Dimmable 230V Led Lamps (leading edge)  | 4W ~ 80W                                  |
|                               | Dimmable 230V Led Lamps (trailing edge) | 4W ~ 200W                                 |
|                               | Dimmable 12V Led Lamps with             | 4 trafos of 50W y 1lamp/trafo or 2 trafos |
|                               | electronic transformer.                 | de 100W y 1lamp/trafo                     |
| Dimming speed                 |                                         | From de minimum to the maximum: ~3seg     |
| Control                       |                                         | No lighted pushbuttons                    |
| Maximum number of pushbuttons |                                         | unlimited (no lighted pushbuttons)        |
| Dimensions                    |                                         | 42 x 45 x 12mm                            |
| Working temperature           |                                         | 0ºC ~ +40ºC                               |
| Protection degree             |                                         | IP20, according to UNE EN20324            |
| According to the standard     |                                         | UNE EN60669-2-1                           |