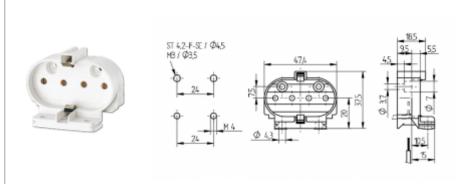

## **Compact Fluorescent Lampholders**

2G11

color pkg. wt. part no.

white 250 14 g 26.726.4803.50

Approval: additional cULus

For lamps TC-L

Vertical screw mount

Screw mounting horizontally

Housing: PBT

- Screw mount horizontally holes: Ø 4.3 mm for screws ISO 1207 M4
- Screw mount vertically holes: Ø 3.7 mm for screws ISO 1207 - M3 or for self-tapping screws with locating groove ISO 1481 - ST 4.2 - F/ ISO 4753 - SC
- For cable insertion direction please refer to drawing
- Instantstart version for USA and Canada: with integrated short circuiting bridge